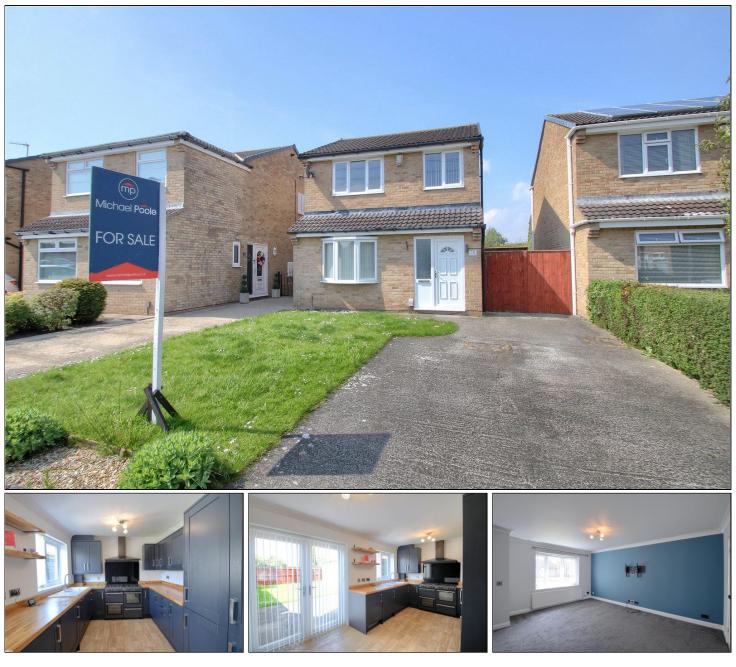

# ATHERTON WAY, YARM, TS15 9TB

- Offered For Sale with The Benefit of NO ONWARD CHAIN
- An Attractively Presented Three Bedroom Detached Home
- Set Within This Popular Yarm Development, Close to Highly Regarded Schooling & Yarm Railway Station
- Open Plan Lounge

- Kitchen/Diner Redesigned in 2022 with Built-In Range Style Oven, Integrated Fridge/Freezer, Dishwasher & Washer/Dryer
- Three Bedrooms with The Master Having Fitted Wardrobes to One Wall
- Bathroom with White Three-Piece Suite
- Gas Central Heating System & Double Glazing
- Lawned Gardens to Front & Rear, Driveway & Single Garage

# ATHERTON WAY, TS15 9TB

Offered for sale with the benefit of no onward chain, an attractively presented three-bedroom detached home set within this popular Yarm development, close to highly regarded schooling and Yarm railway station.

### **GROUND FLOOR**

OPEN PLAN LOUNGE - 5.12m x 4.80m (16'10" x 15'9")

KITCHEN/DINER - 5.11m x 2.78m (16'9" x 9'1")

**ENTRANCE PORCH** 

#### EXTERNALLY

**GARDENS & GARAGE** - Lawned front garden with driveway providing off street parking and leading on to the single garage with up and over door. The rear garden is enclosed and mainly laid to lawn with a variety of shrubs and a patio area.