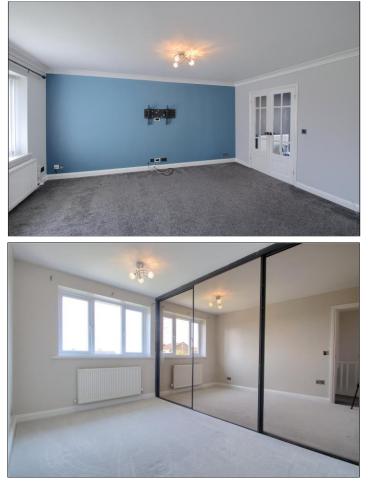

#### LANDING

BEDROOM ONE - 3.78m (12'5") x 2.45m (8') to robes Fitted wardrobes to one wall.

BEDROOM TWO - 3.10m x 2.91m (10'2" x 9'7")

BEDROOM THREE - 2.81m x 2.05m (9'3" x 6'9")

BATHROOM - 2.12m x 1.69m (6'11" x 5'7")