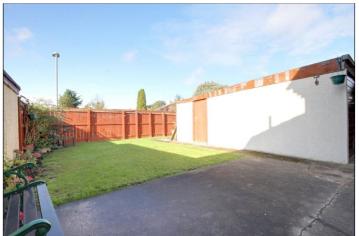

#### EXTERNALLY

**GARDENS & GARAGE** - Lawned front garden with driveway providing off street parking and leading on to the single garage with up and over door. The rear garden is enclosed and mainly laid to lawn with a variety of shrubs and a patio area.