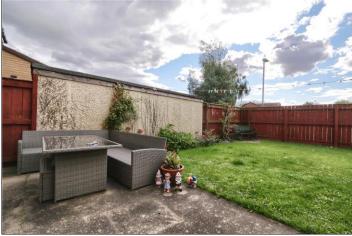

#### EXTERNALLY

**GARDENS & GARAGE** - Lawned front garden with driveway providing off street parking and leading on to the single garage with up and over door. The rear garden is enclosed and mainly laid to lawn with a variety of shrubs and a patio area.