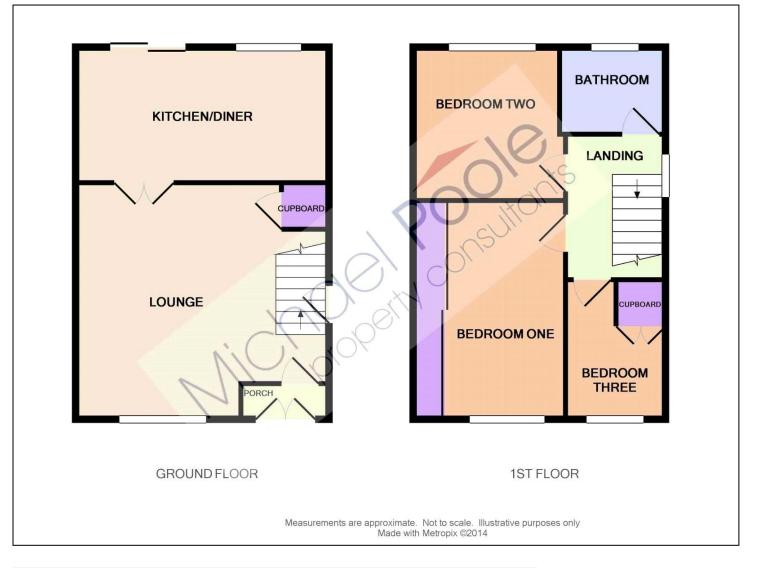

#### FIRST FLOOR

#### LANDING

BEDROOM ONE - 3.78m (12'5") x 2.45m (8') to robes Fitted wardrobes to one wall.

BEDROOM TWO - 3.10m x 2.91m (10'2" x 9'7")

BEDROOM THREE - 2.81m x 2.05m (9'3" x 6'9")

BATHROOM - 2.12m x 1.69m (6'11" x 5'7")

### **GROUND FLOOR**

OPEN PLAN LOUNGE - 5.12m x 4.80m (16'10" x 15'9")

KITCHEN/DINER - 5.11m x 2.78m (16'9" x 9'1")

**ENTRANCE PORCH** 