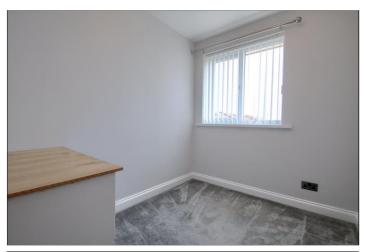

#### LANDING

BEDROOM ONE - 3.78m (12'5") x 2.45m (8') to robes Fitted wardrobes to one wall.

BEDROOM TWO - 3.10m x 2.91m (10'2" x 9'7")

BEDROOM THREE - 2.81m x 2.05m (9'3" x 6'9")

BATHROOM - 2.12m x 1.69m (6'11" x 5'7")